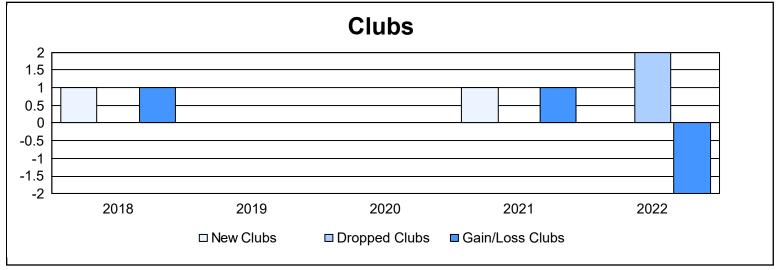

District N 4 As of June 2022 Cumulative

| Year      | New<br>Clubs | Dropped<br>Clubs | Gain/<br>Loss<br>Clubs | New<br>Members | Charter<br>Members | Reinstate<br>Members | Transfer<br>Members | Total<br>Member<br>Added | Total<br>Members<br>Dropped | Gain/<br>Loss<br>Members |
|-----------|--------------|------------------|------------------------|----------------|--------------------|----------------------|---------------------|--------------------------|-----------------------------|--------------------------|
| 2017-2018 | 1            | 0                | 1                      | 137            | 25                 | 3                    | 5                   | 170                      | 155                         | 15                       |
| 2018-2019 | 0            | 0                | 0                      | 123            | 2                  | 0                    | 4                   | 129                      | 107                         | 22                       |
| 2019-2020 | 0            | 0                | 0                      | 61             | 3                  | 3                    | 7                   | 74                       | 133                         | -59                      |
| 2020-2021 | 1            | 0                | 1                      | 53             | 27                 | 0                    | 4                   | 84                       | 121                         | -37                      |
| 2021-2022 | 0            | 2                | -2                     | 79             | 10                 | 1                    | 1                   | 91                       | 126                         | -35                      |
| Average   | 0            | 0                | 0                      | 91             | 13                 | 1                    | 4                   | 110                      | 128                         | -19                      |